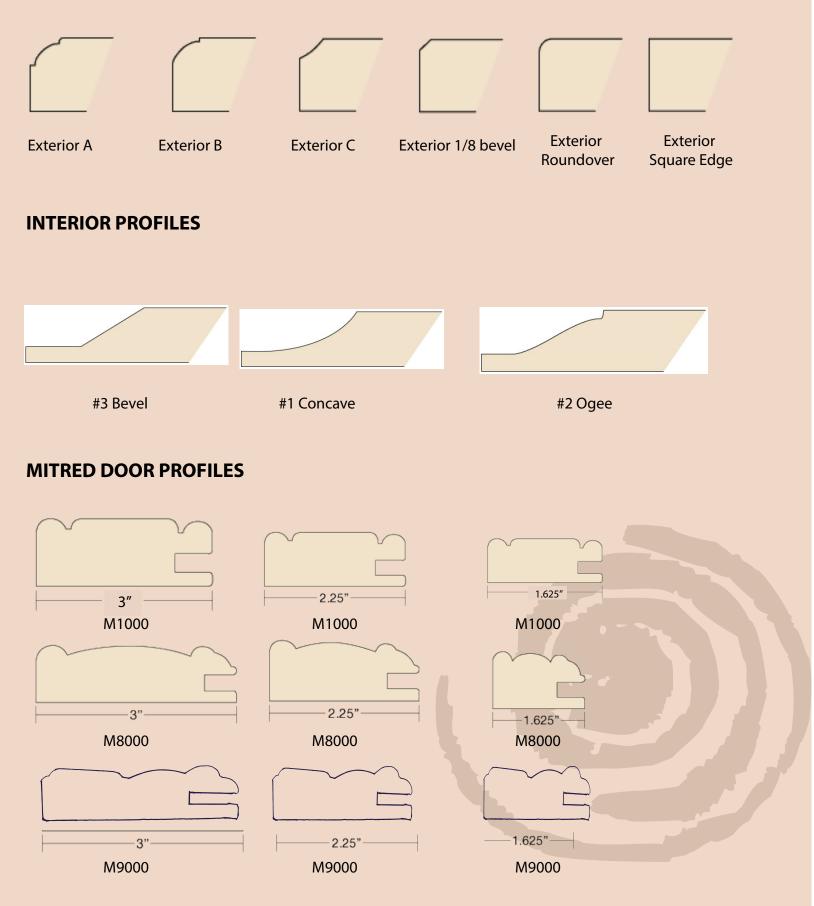

## **EXTERIOR PROFILES**

#### **MITRED DOORS**

M1000 \* \* #2 Ogee Unless Specified

M5000 \*

M8000 \*

M9000 \*