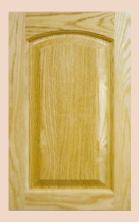

#### **SOLID PANEL DOORS**

Model 6000

#1 Concave

(unless specified)

Model 7000 #1 Concave (unless specified)

Model 6500 #1 Concave (unless specified)

Model 5000 #1 Concave (unless specified)