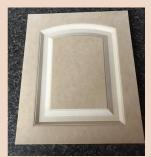

#### **MDF DOORS & DRAWER FRONTS**

Our one piece CNC Doors come standard with WHITE MELAMINE on the back unless specified to have all mdf Backing

Raised 6500 Arched CNC (All MDF)

Raised 5000 CNC (All MDF)

Raised 6000 Cathedral CNC (All MDF)

Shaker 6500

Arched

CNC (All MDF)

Shaker 5000 CNC (All MDF)

Shaker 6000 Arched CNC (All MDF)