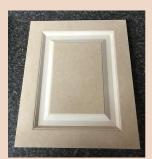

#### **MDF DOORS & DRAWER FRONTS**

Our one piece CNC Doors come standard with WHITE MELAMINE on the back unless specified to have all mdf Backing

Raised 6500 Arched CNC (All MDF)

Raised 5000 CNC (All MDF)

Raised 6000 Cathedral CNC (All MDF)

Shaker 6500

Arched

CNC (All MDF)

Shaker 5000 CNC (All MDF)

Shaker 6000 Arched CNC (All MDF)