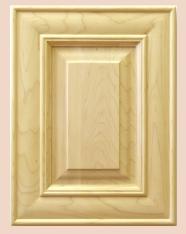

#### **SOLID PANEL DOORS**

Model 6000

#1 Concave

(unless specified)

Model 7000 #1 Concave (unless specified)

Model 6500 #1 Concave (unless specified)

Model 5000 #1 Concave (unless specified)