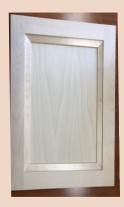

#### **SOLID PANEL DOORS**

Model 6000

#1 Concave

(unless specified)

Model 7000 #1 Concave (unless specified)

Model 6500 #1 Concave (unless specified)

Model 5000 #1 Concave (unless specified)

#### **VENEER PANEL DOORS**

Model 5000P 1/4 Panel

Model 6000P 1/4 Panel Model 75000P 1/4 Panel

Model 6500P 1/4 Panel

Model 1350 1/4 Panel (Available with Solid Panel upon request)

Model 5500B Solid Beaded Panel

Model 5500P 1/4 Panel

Model 5500 Raised Panel

Model 5500V V Groove