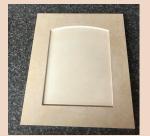

#### **MDF DOORS & DRAWER FRONTS**

Our one piece CNC Doors come standard with WHITE MELAMINE on the back unless specified to have all mdf Backing

Raised 6500 Arched CNC (All MDF)

Raised 5000 CNC (All MDF)

Raised 6000 Cathedral CNC (All MDF)

Shaker 6500

Arched

CNC (All MDF)

Shaker 5000 CNC (All MDF)

Shaker 6000 Arched CNC (All MDF)