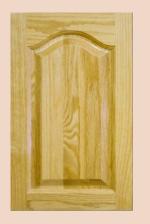

#### **SOLID PANEL DOORS**

Model 6000

#1 Concave

(unless specified)

Model 7000 #1 Concave (unless specified)

Model 6500 #1 Concave (unless specified)

Model 5000 #1 Concave (unless specified)