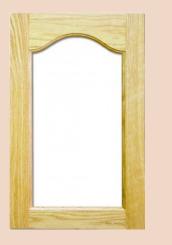

#### **SOLID PANEL DOORS**

Model 6000

#1 Concave

(unless specified)

Model 7000 #1 Concave (unless specified)

Model 6500 #1 Concave (unless specified)

Model 5000 #1 Concave (unless specified)

#### **VENEER PANEL DOORS**

Model 5000P 1/4 Panel

Model 6000P 1/4 Panel Model 75000P 1/4 Panel

Model 6500P 1/4 Panel

Model 1350 1/4 Panel (Available with Solid Panel upon request)

Model 5500B Solid Beaded Panel

Model 5500P 1/4 Panel

Model 5500 Raised Panel

Model 5500V V Groove