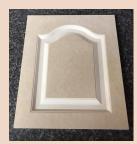

#### **MDF DOORS & DRAWER FRONTS**

Our one piece CNC Doors come standard with WHITE MELAMINE on the back unless specified to have all mdf Backing

Raised 6500 Arched CNC (All MDF)

Raised 5000 CNC (All MDF)

Raised 6000 Cathedral CNC (All MDF)

Shaker 6500

Arched

CNC (All MDF)

Shaker 5000 CNC (All MDF)

Shaker 6000 Arched CNC (All MDF)