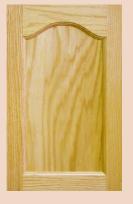

#### **SOLID PANEL DOORS**

Model 6000

#1 Concave

(unless specified)

Model 7000 #1 Concave (unless specified)

Model 6500 #1 Concave (unless specified)

Model 5000 #1 Concave (unless specified)