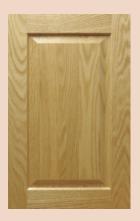

#### **SOLID PANEL DOORS**

Model 6000

#1 Concave

(unless specified)

Model 7000 #1 Concave (unless specified)

Model 6500 #1 Concave (unless specified)

Model 5000 #1 Concave (unless specified)