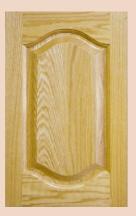

#### **SOLID PANEL DOORS**

Model 6000

#1 Concave

(unless specified)

Model 7000 #1 Concave (unless specified)

Model 6500 #1 Concave (unless specified)

Model 5000 #1 Concave (unless specified)